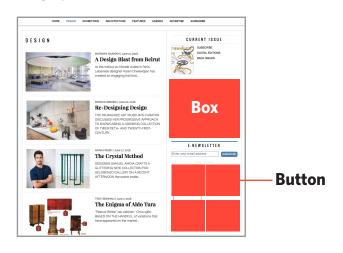

## **CONTENT PAGES**

## **AD SPECS**

**Billboard** 970 x 250 pixels

Half Page 300 x 600 pixels

**Box** 300 x 250 pixels

**Button** 125 x 125 pixels

- Standard JPEG, PNG, GIF (animated and static), Flash (SWF) files
- Please provide an ad tag (URL)
- RGB colorspace
- 3 loop max. 30 second limit
- All GIF animations must have at least a 3 second delay between frames
- Ads with a white background must have at least a .25pt border
- All Flash (SWF) ads should be accompanied by a non-animated backup ad in JPEG or GIF format
- Rich Media Ad (HTML, dHTML or other non-standard digital elements):
   MODERN welcomes the opportunity to place special/non-standard formats, but they must be cleared for compatibility prior to ad launch.