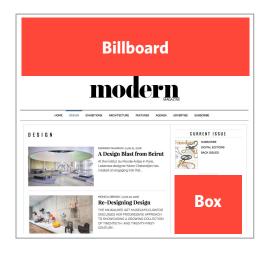

## **CONTENT PAGES**

## **AD SPECS**

**Billboard** 970 x 250 pixels

Half Page 300 x 600 pixels

**Box** 300 x 250 pixels

**Button** 125 x 125 pixels

- Standard JPEG, PNG, GIF (animated and static), Flash (SWF) files
- Please provide an ad tag (URL)
- RGB colorspace
- 3 loop max. 30 second limit
- All GIF animations must have at least a 3 second delay between frames
- Ads with a white background must have at least a .25pt border
- All Flash (SWF) ads should be accompanied by a non-animated backup ad in JPEG or GIF format
- Rich Media Ad (HTML, dHTML or other non-standard digital elements):
   MODERN welcomes the opportunity to place special/non-standard formats, but they must be cleared for compatibility prior to ad launch.