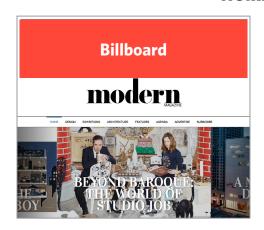

## **HOMEPAGE**

## **AD SPECS**

**Billboard** 970 x 250 pixels

Half Page 300 x 600 pixels

**Box** 300 x 250 pixels

**Button** 125 x 125 pixels

- Standard JPEG, PNG, GIF (animated and static), Flash (SWF) files
- Please provide an ad tag (URL)
- RGB colorspace
- 3 loop max. 30 second limit
- All GIF animations must have at least a 3 second delay between frames
- Ads with a white background must have at least a .25pt border
- All Flash (SWF) ads should be accompanied by a non-animated backup ad in JPEG or GIF format
- Rich Media Ad (HTML, dHTML or other non-standard digital elements):
   MODERN welcomes the opportunity to place special/non-standard formats, but they must be cleared for compatibility prior to ad launch.